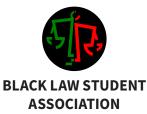

### Nationally-Affiliated Student Organizations

Following the same rules for the Composite Marks, we may substitute a National Organization Official Logo in place of our Shield.

New Composite Marks may adopt the Nationally-Affiliated Organization's color palette.

National Organization Official Logo with just Regent name beneath.

National Organization Official Logo with Regent and School names beneath.

When combined together all must be center aligned.

REGENT UNIVERSITY SCHOOL OF LAW

When combined together all must be center aligned.

University' must always be placed under the Org name, and is set in Source Sans Pro Regular, ALL CAPS, optically-tracked at 40.