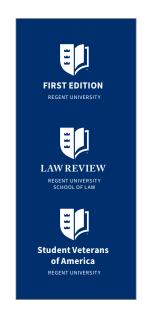

## The Composite Mark

Examples of acceptable type and color variations.

FIRST EDITION

REGENT UNIVERSITY

FIRST EDITION

REGENT UNIVERSITY

**FIRST EDITION** 

REGENT UNIVERSITY

MARKS MAY USE ONLY TWO OR ONE COLOR(S).

LAW REVIEW

REGENT UNIVERSITY SCHOOL OF LAW

REGENT UNIVERSITY SCHOOL OF LAW

REGENT UNIVERSITY

SCHOOL OF LAW

**Student Veterans** of America

REGENT UNIVERSITY

**Student Veterans** of America

REGENT UNIVERSITY

**Student Veterans** of America

REGENT UNIVERSITY

WHEN ON DARK BACK-GROUNDS, ALL ELEMENTS SHOULD APPEAR IN WHITE.