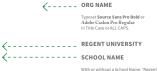

## The Composite Mark

All Non-Athletic Student Organization logos must consist of three things:
(1) The Regent University shield, (2) The unit/club name, (3) The university name (+ the affiliated school name when appropriate).