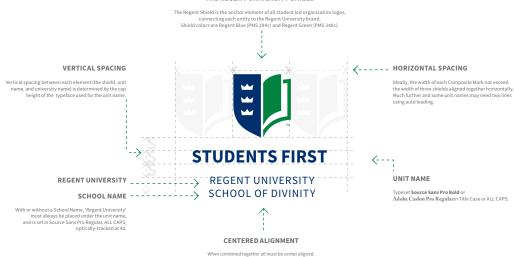

#### The Composite Mark

THE REGENT SHIELD

UNIT NAME

SCHOOL NAME

REGENT UNIVERSITY
SCHOOL OF DIVINITY

## The Composite Mark

All Non-Athletic Student Organization logos must consist of three things:
(1) The Regent University shield, (2) The unit/club name, (3) The university name (+ the affiliated school name when appropriate).

When combined together all must be center aligned.

University' must always be placed under the Org name, and is set in Source Sans Pro Regular, ALL CAPS, optically-tracked at 40.