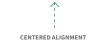

National Organization Official Logo with just Regent name beneath.

National Organization Official Logo with Regent and School names beneath.

When combined together all must be center aligned.

REGENT UNIVERSITY SCHOOL OF LAW

When combined together all must be center aligned.

University' must always be placed under the Org name, and is set in Source Sans Pro Regular, ALL CAPS, optically-tracked at 40.