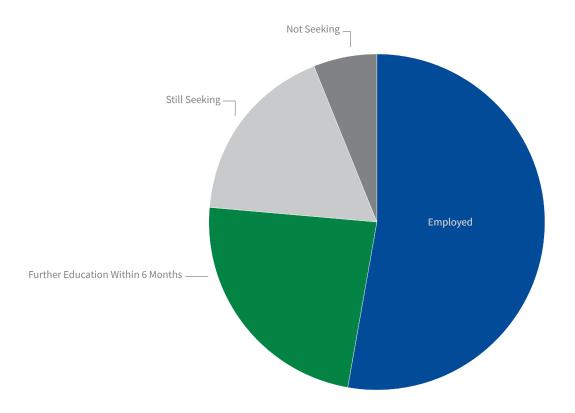

#### 2021-22 Graduates

| Total Graduates:                                      | 667 |
|-------------------------------------------------------|-----|
| Nonrespondents:                                       | 613 |
| Total CAS Self-Reported                               | 54  |
| Not Seeking (No Further Education Within 12 Months)   | 0   |
| Still Seeking (No Further Education Within 12 Months) | 3   |
| Further Education Within 6-12 Months                  | 2   |
| Further Education Within 6 Months                     | 8   |
| Newly Employed Within 6-12 Months                     | 4   |
| Self-Employed                                         | 5   |
| Newly Employed Within 6 Months                        | 9   |
| Employed                                              | 23  |
|                                                       |     |

Total Employed + Graduate School: 94.44%
Still Seeking: 5.56%
Not Seeking: 0.00%