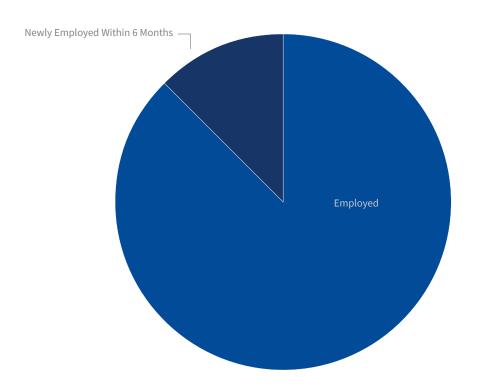

### 2021-22 Graduates

| Total Graduates:                                      | 134 |
|-------------------------------------------------------|-----|
| Nonrespondents:                                       | 124 |
| Total COM Self-Reported                               | 10  |
| Not Seeking (No Further Education Within 12 Months)   | 0   |
| Still Seeking (No Further Education Within 12 Months) | 0   |
| Further Education Within 6-12 Months                  | 0   |
| Further Education Within 6 Months                     | 0   |
| Newly Employed Within 6-12 Months                     | 1   |
| Self-Employed                                         | 1   |
| Newly Employed Within 6 Months                        | 1   |
| Employed                                              | 7   |
|                                                       |     |

Total Employed + Graduate School: 100.00%
Still Seeking: 0.00%
Not Seeking: 0.00%