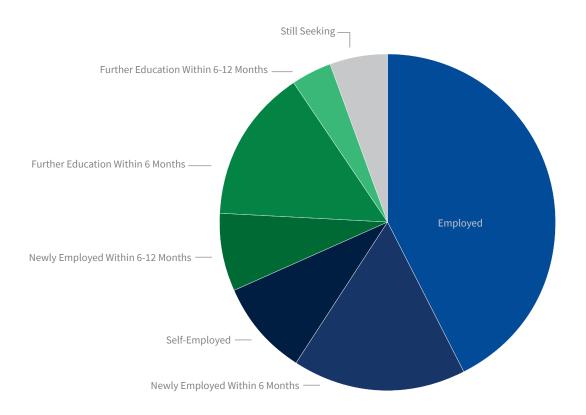

#### 2021-22 Graduates

| Total Graduates:                                      | 667 |
|-------------------------------------------------------|-----|
| Nonrespondents:                                       | 613 |
| Total CAS Self-Reported                               | 54  |
| Not Seeking (No Further Education Within 12 Months)   | 0   |
| Still Seeking (No Further Education Within 12 Months) | 3   |
| Further Education Within 6-12 Months                  | 2   |
| Further Education Within 6 Months                     | 8   |
| Newly Employed Within 6-12 Months                     | 4   |
| Self-Employed                                         | 5   |
| Newly Employed Within 6 Months                        | 9   |
| Employed                                              | 23  |
|                                                       |     |

Total Employed + Graduate School: 94.44%
Still Seeking: 5.56%
Not Seeking: 0.00%