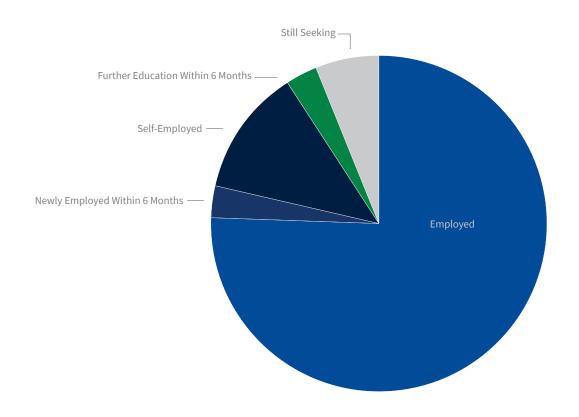

#### 2021-22 Graduates

| Total Graduates:                                      | 261 |
|-------------------------------------------------------|-----|
| Nonrespondents:                                       | 228 |
| Total SBL Self-Reported                               | 33  |
| Not Seeking (No Further Education Within 12 Months)   | 0   |
| Still Seeking (No Further Education Within 12 Months) | 2   |
| Further Education Within 6-12 Months                  | 0   |
| Further Education Within 6 Months                     | 1   |
| Newly Employed Within 6-12 Months                     | 0   |
| Self-Employed                                         | 4   |
| Newly Employed within 6 months                        | 1   |
| Employed                                              | 25  |

Total Employed + Graduate School: 93.94%
Still Seeking: 6.06%
Not Seeking: 0.00%