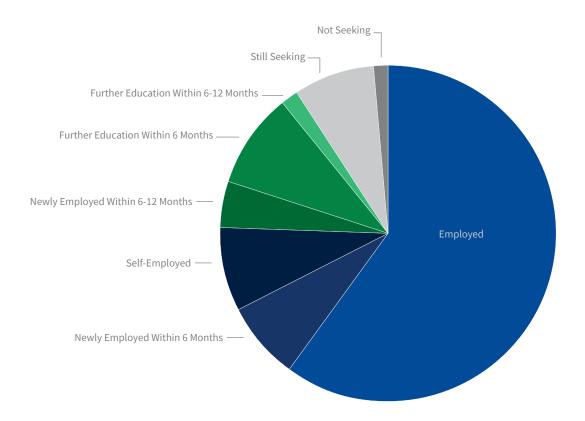

#### 2021-22 Graduates

| Total Graduates:                                      | 2,077 |
|-------------------------------------------------------|-------|
| Nonrespondents:                                       | 1,901 |
| Total Self-Reported                                   | 176   |
| Not Seeking (No Further Education Within 12 Months)   | 2     |
| Still Seeking (No Further Education Within 12 Months) | 14    |
| Further Education Within 6-12 Months                  | 3     |
| Further Education Within 6 Months                     | 16    |
| Newly Employed Within 6-12 Months                     | 8     |
| Self-Employed                                         | 14    |
| Newly Employed Within 6 Months                        | 13    |
| Employed                                              | 106   |

Total Employed + Graduate School: 90.91%
Still Seeking: 7.95%
Not Seeking: 1.14%