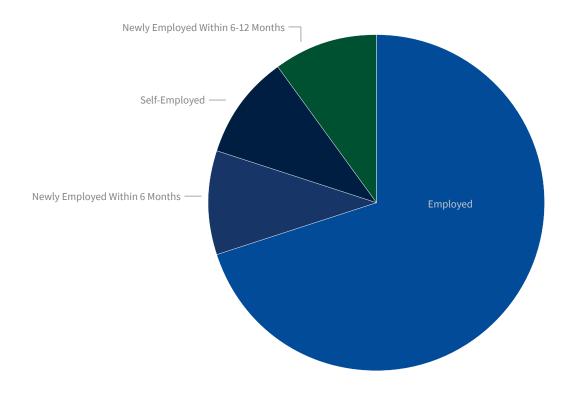

#### 2021-22 Graduates

| Total Graduates:                                      | 2,077 |
|-------------------------------------------------------|-------|
| Nonrespondents:                                       | 1,901 |
| Total Self-Reported                                   | 176   |
| Not Seeking (No Further Education Within 12 Months)   | 2     |
| Still Seeking (No Further Education Within 12 Months) | 14    |
| Further Education Within 6-12 Months                  | 3     |
| Further Education Within 6 Months                     | 16    |
| Newly Employed Within 6-12 Months                     | 8     |
| Self-Employed                                         | 14    |
| Newly Employed Within 6 Months                        | 13    |
| Employed                                              | 106   |

Total Employed + Graduate School: 90.91%
Still Seeking: 7.95%
Not Seeking: 1.14%