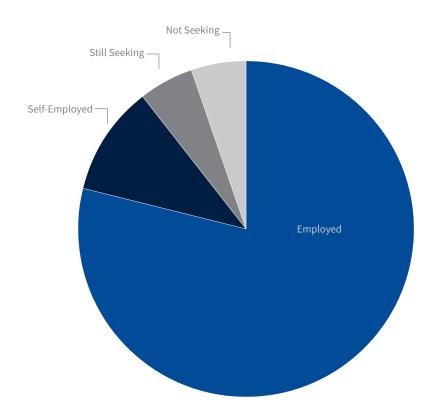

#### 2021-22 Graduates

| Total Graduates:                                      | 261 |
|-------------------------------------------------------|-----|
| Nonrespondents:                                       | 228 |
| Total SBL Self-Reported                               | 33  |
| Not Seeking (No Further Education Within 12 Months)   | 0   |
| Still Seeking (No Further Education Within 12 Months) | 2   |
| Further Education Within 6-12 Months                  | 0   |
| Further Education Within 6 Months                     | 1   |
| Newly Employed Within 6-12 Months                     | 0   |
| Self-Employed                                         | 4   |
| Newly Employed within 6 months                        | 1   |
| Employed                                              | 25  |

Total Employed + Graduate School: 93.94%
Still Seeking: 6.06%
Not Seeking: 0.00%