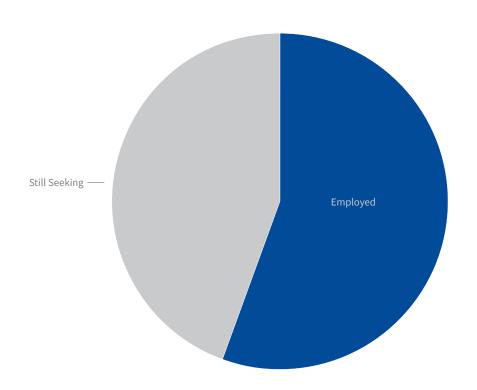

### 2021-22 Graduates

| Total Graduates:                                      | 204 |
|-------------------------------------------------------|-----|
| Nonrespondents:                                       | 187 |
| Total DIV Self-Reported                               | 17  |
| Not Seeking (No Further Education Within 12 Months)   | 1   |
| Still Seeking (No Further Education Within 12 Months) | 3   |
| Further Education Within 6-12 Months                  | 0   |
| Further Education Within 6 Months                     | 4   |
| Newly Employed Within 6-12 Months                     | 0   |
| Self-Employed                                         | 0   |
| Newly Employed Within 6 Months                        | 0   |
| Employed                                              | 9   |

Total Employed + Graduate School: 76.47%

Still Seeking: 17.65%

Not Seeking: 5.88%