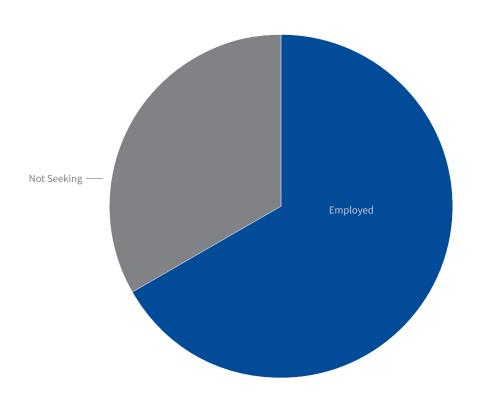

### 2021-22 Graduates

| Nonrespondents:                                       | 22                                                                                                                                                                                                                                                                                                 |
|-------------------------------------------------------|----------------------------------------------------------------------------------------------------------------------------------------------------------------------------------------------------------------------------------------------------------------------------------------------------|
| Total Nursing Self-Reported                           | 3                                                                                                                                                                                                                                                                                                  |
| Not Seeking (No Further Education Within 12 Months)   | 1                                                                                                                                                                                                                                                                                                  |
| Still Seeking (No Further Education Within 12 Months) | 0                                                                                                                                                                                                                                                                                                  |
| Further Education Within 6-12 Months                  | 0                                                                                                                                                                                                                                                                                                  |
| Further Education Within 6 Months                     | 0                                                                                                                                                                                                                                                                                                  |
| Newly Employed Within 6-12 Months                     | 0                                                                                                                                                                                                                                                                                                  |
| Self-Employed                                         | 0                                                                                                                                                                                                                                                                                                  |
| Newly Employed Within 6 Months                        | 0                                                                                                                                                                                                                                                                                                  |
| Employed                                              | 2                                                                                                                                                                                                                                                                                                  |
|                                                       | Newly Employed Within 6 Months  Self-Employed  Newly Employed Within 6-12 Months  Further Education Within 6 Months  Further Education Within 6-12 Months  Still Seeking (No Further Education Within 12 Months)  Not Seeking (No Further Education Within 12 Months)  Total Nursing Self-Reported |

Total Employed + Graduate School: 66.67%
Still Seeking: 0.00%
Not Seeking: 33.33%