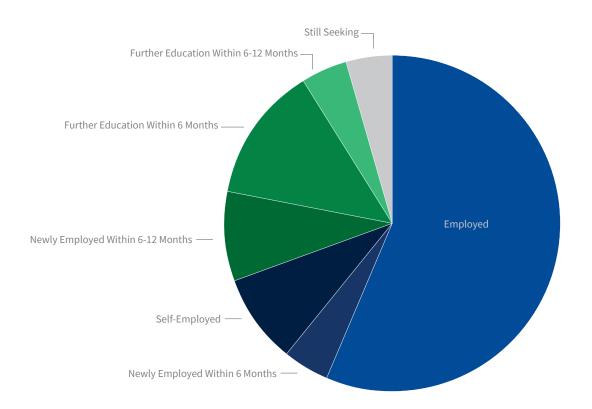

#### 2021-22 Graduates

| Total Graduates:                                      | 2,077 |
|-------------------------------------------------------|-------|
| Nonrespondents:                                       | 1,901 |
| Total Self-Reported                                   | 176   |
| Not Seeking (No Further Education Within 12 Months)   | 2     |
| Still Seeking (No Further Education Within 12 Months) | 14    |
| Further Education Within 6-12 Months                  | 3     |
| Further Education Within 6 Months                     | 16    |
| Newly Employed Within 6-12 Months                     | 8     |
| Self-Employed                                         | 14    |
| Newly Employed Within 6 Months                        | 13    |
| Employed                                              | 106   |

Total Employed + Graduate School: 90.91%
Still Seeking: 7.95%
Not Seeking: 1.14%